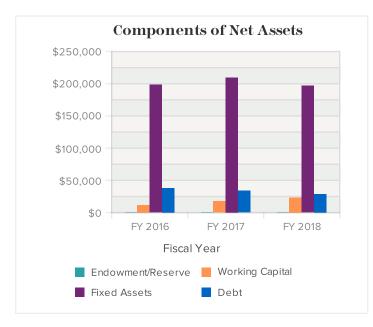

Report Run Date: 5/17/2019 Page 4 of 8

Art in the Loft

|                                |           |           |          |           | Art in the Lott |
|--------------------------------|-----------|-----------|----------|-----------|-----------------|
| Balance Sheet                  |           |           |          |           |                 |
| Assets                         | FY 2016   | FY 2017   | % Change | FY 2018   | % Change        |
| Current assets                 |           |           |          |           |                 |
| Cash                           | \$47,802  | \$50,556  | 6%       | \$74,602  | 48%             |
| Receivables                    | \$31,350  | \$47,850  | 53%      | \$52,305  | 9%              |
| Investments                    |           |           | n/a      |           | n/a             |
| Prepaid expenses & other       | \$0       | \$1,237   | n/a      | \$2,001   | 62%             |
| Total current assets           | \$79,152  | \$99,643  | 26%      | \$128,908 | 29%             |
| Non-current investments        |           |           | n/a      |           | n/a             |
| Fixed assets (net)             | \$198,505 | \$209,582 | 6%       | \$196,793 | -6%             |
| Other non-current assets       | \$731     | \$630     | -14%     | \$531     | -16%            |
| Total non-current assets       | \$199,236 | \$210,212 | 6%       | \$197,324 | -6%             |
| Total assets                   | \$278,388 | \$309,855 | 11%      | \$326,232 | 5%              |
|                                | =:/.00/0  | =>        | 0/ 0/    | =>/.00/0  | 0/ 0/           |
| Liabilities & Net Assets       | FY 2016   | FY 2017   | % Change | FY 2018   | % Change        |
| Liabilities                    | ¢c2.700   | ¢77.4FC   | 220/     | ¢07.200   | 26%             |
| Accounts payable & other       | \$62,780  | \$77,456  | 23%      | \$97,398  | 26%             |
| Loans & other debt             | \$4,554   | \$4,787   | 5%       | \$8,102   | 69%             |
| Deferred revenue               |           |           | n/a      |           | n/a             |
| Total current liabilities      | \$67,334  | \$82,243  | 22%      | \$105,500 | 28%             |
| Non-current liabilities        | \$33,711  | \$28,925  | -14%     | \$20,822  | -28%            |
| Total liabilites               | \$101,045 | \$111,168 | 10%      | \$126,322 | 14%             |
| Net assets                     |           |           |          |           |                 |
| Unrestricted                   | \$177,343 | \$198,687 | 12%      | \$120,911 | -39%            |
| Temporarily restricted         | \$0       |           | n/a      |           | n/a             |
| Permanently restricted         |           |           | n/a      |           | n/a             |
| Total net assets               | \$177,343 | \$198,687 | 12%      | \$199,910 | 1%              |
| Total liabilities & net assets | \$278,388 | \$309,855 | 11%      | \$326,232 | 5%              |