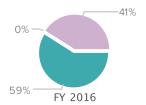

accounting firm.

A display value of -0% signifies a value of less than +/- 0.5%

| FY 2016    | FY 2017                                                                                                                                                                                            | % Change                                                                                                                                                                                                                                                                                                                          | FY 2018                                                                                                                                                                                                                                                                                                                                                                                                          | % Change                                                                                                                                                                                                                                                                                                                                                                                                                                                                                                                                                                                    |
|------------|----------------------------------------------------------------------------------------------------------------------------------------------------------------------------------------------------|-----------------------------------------------------------------------------------------------------------------------------------------------------------------------------------------------------------------------------------------------------------------------------------------------------------------------------------|------------------------------------------------------------------------------------------------------------------------------------------------------------------------------------------------------------------------------------------------------------------------------------------------------------------------------------------------------------------------------------------------------------------|---------------------------------------------------------------------------------------------------------------------------------------------------------------------------------------------------------------------------------------------------------------------------------------------------------------------------------------------------------------------------------------------------------------------------------------------------------------------------------------------------------------------------------------------------------------------------------------------|
|            |                                                                                                                                                                                                    |                                                                                                                                                                                                                                                                                                                                   |                                                                                                                                                                                                                                                                                                                                                                                                                  |                                                                                                                                                                                                                                                                                                                                                                                                                                                                                                                                                                                             |
| \$73,964   | \$78,312                                                                                                                                                                                           | 6%                                                                                                                                                                                                                                                                                                                                | \$76,444                                                                                                                                                                                                                                                                                                                                                                                                         | -2%                                                                                                                                                                                                                                                                                                                                                                                                                                                                                                                                                                                         |
| \$26,706   | \$30,505                                                                                                                                                                                           | 14%                                                                                                                                                                                                                                                                                                                               | \$44,834                                                                                                                                                                                                                                                                                                                                                                                                         | 47%                                                                                                                                                                                                                                                                                                                                                                                                                                                                                                                                                                                         |
| \$100,670  | \$108,817                                                                                                                                                                                          | 8%                                                                                                                                                                                                                                                                                                                                | \$121,278                                                                                                                                                                                                                                                                                                                                                                                                        | 11%                                                                                                                                                                                                                                                                                                                                                                                                                                                                                                                                                                                         |
| \$12       | \$9                                                                                                                                                                                                | -25%                                                                                                                                                                                                                                                                                                                              | \$15                                                                                                                                                                                                                                                                                                                                                                                                             | 67%                                                                                                                                                                                                                                                                                                                                                                                                                                                                                                                                                                                         |
| \$143,283  | \$178,681                                                                                                                                                                                          | 25%                                                                                                                                                                                                                                                                                                                               | \$155,171                                                                                                                                                                                                                                                                                                                                                                                                        | -13%                                                                                                                                                                                                                                                                                                                                                                                                                                                                                                                                                                                        |
| \$243,965  | \$287,507                                                                                                                                                                                          | 18%                                                                                                                                                                                                                                                                                                                               | \$276,464                                                                                                                                                                                                                                                                                                                                                                                                        | -4%                                                                                                                                                                                                                                                                                                                                                                                                                                                                                                                                                                                         |
| (\$23,457) | (\$17,491)                                                                                                                                                                                         | -25%                                                                                                                                                                                                                                                                                                                              | (\$18,929)                                                                                                                                                                                                                                                                                                                                                                                                       | 8%                                                                                                                                                                                                                                                                                                                                                                                                                                                                                                                                                                                          |
| \$220,508  | \$270,016                                                                                                                                                                                          | 22%                                                                                                                                                                                                                                                                                                                               | \$257,535                                                                                                                                                                                                                                                                                                                                                                                                        | -5%                                                                                                                                                                                                                                                                                                                                                                                                                                                                                                                                                                                         |
|            |                                                                                                                                                                                                    |                                                                                                                                                                                                                                                                                                                                   |                                                                                                                                                                                                                                                                                                                                                                                                                  |                                                                                                                                                                                                                                                                                                                                                                                                                                                                                                                                                                                             |
| \$73,446   | \$69,246                                                                                                                                                                                           | -6%                                                                                                                                                                                                                                                                                                                               | \$75,468                                                                                                                                                                                                                                                                                                                                                                                                         | 9%                                                                                                                                                                                                                                                                                                                                                                                                                                                                                                                                                                                          |
| \$27,942   | \$23,239                                                                                                                                                                                           | -17%                                                                                                                                                                                                                                                                                                                              | \$19,785                                                                                                                                                                                                                                                                                                                                                                                                         | -15%                                                                                                                                                                                                                                                                                                                                                                                                                                                                                                                                                                                        |
| \$142,323  | \$173,678                                                                                                                                                                                          | 22%                                                                                                                                                                                                                                                                                                                               | \$179,992                                                                                                                                                                                                                                                                                                                                                                                                        | 4%                                                                                                                                                                                                                                                                                                                                                                                                                                                                                                                                                                                          |
| \$243,711  | \$266,163                                                                                                                                                                                          | 9%                                                                                                                                                                                                                                                                                                                                | \$275,245                                                                                                                                                                                                                                                                                                                                                                                                        | 3%                                                                                                                                                                                                                                                                                                                                                                                                                                                                                                                                                                                          |
| (\$23,457) | (\$17,491)                                                                                                                                                                                         | -25%                                                                                                                                                                                                                                                                                                                              | (\$18,929)                                                                                                                                                                                                                                                                                                                                                                                                       | 8%                                                                                                                                                                                                                                                                                                                                                                                                                                                                                                                                                                                          |
| \$220,254  | \$248,672                                                                                                                                                                                          | 13%                                                                                                                                                                                                                                                                                                                               | \$256,316                                                                                                                                                                                                                                                                                                                                                                                                        | 3%                                                                                                                                                                                                                                                                                                                                                                                                                                                                                                                                                                                          |
| \$254      | \$21,344                                                                                                                                                                                           | 8,303%                                                                                                                                                                                                                                                                                                                            | \$1,219                                                                                                                                                                                                                                                                                                                                                                                                          | -94%                                                                                                                                                                                                                                                                                                                                                                                                                                                                                                                                                                                        |
| ·          | , ,                                                                                                                                                                                                | n/a                                                                                                                                                                                                                                                                                                                               | , ,                                                                                                                                                                                                                                                                                                                                                                                                              | n/a                                                                                                                                                                                                                                                                                                                                                                                                                                                                                                                                                                                         |
| \$254      | \$21,344                                                                                                                                                                                           | 8,303%                                                                                                                                                                                                                                                                                                                            | \$1,219                                                                                                                                                                                                                                                                                                                                                                                                          | -94%                                                                                                                                                                                                                                                                                                                                                                                                                                                                                                                                                                                        |
|            |                                                                                                                                                                                                    | n/a                                                                                                                                                                                                                                                                                                                               |                                                                                                                                                                                                                                                                                                                                                                                                                  | n/a                                                                                                                                                                                                                                                                                                                                                                                                                                                                                                                                                                                         |
|            |                                                                                                                                                                                                    | n/a                                                                                                                                                                                                                                                                                                                               |                                                                                                                                                                                                                                                                                                                                                                                                                  | n/a                                                                                                                                                                                                                                                                                                                                                                                                                                                                                                                                                                                         |
| \$254      | \$21,344                                                                                                                                                                                           | 8,303%                                                                                                                                                                                                                                                                                                                            | \$1,219                                                                                                                                                                                                                                                                                                                                                                                                          | -94%                                                                                                                                                                                                                                                                                                                                                                                                                                                                                                                                                                                        |
|            | \$73,964<br>\$26,706<br>\$100,670<br>\$12<br>\$143,283<br>\$243,965<br>(\$23,457)<br><b>\$220,508</b><br>\$73,446<br>\$27,942<br>\$142,323<br>\$243,711<br>(\$23,457)<br><b>\$220,254</b><br>\$254 | \$73,964 \$78,312<br>\$26,706 \$30,505<br>\$100,670 \$108,817<br>\$12 \$9<br>\$143,283 \$178,681<br>\$243,965 \$287,507<br>(\$23,457) (\$17,491)<br>\$220,508 \$270,016<br>\$73,446 \$69,246<br>\$27,942 \$23,239<br>\$142,323 \$173,678<br>\$243,711 \$266,163<br>(\$23,457) (\$17,491)<br>\$220,254 \$248,672<br>\$254 \$21,344 | \$73,964 \$78,312 6% \$26,706 \$30,505 14% \$100,670 \$108,817 8%  \$12 \$9 -25% \$143,283 \$178,681 25% \$243,965 \$287,507 18%  (\$23,457) (\$17,491) -25% \$220,508 \$270,016 22%  \$73,446 \$69,246 -6% \$27,942 \$23,239 -17% \$142,323 \$173,678 22% \$243,711 \$266,163 9%  (\$23,457) (\$17,491) -25% \$220,254 \$248,672 13%  \$254 \$21,344 8,303% n/a \$254 \$21,344 8,303% n/a \$254 \$21,344 8,303% | \$73,964 \$78,312 6% \$76,444 \$26,706 \$30,505 14% \$44,834 \$100,670 \$108,817 8% \$121,278 \$12 \$9 -25% \$15 \$143,283 \$178,681 25% \$155,171 \$243,965 \$287,507 18% \$276,464 (\$23,457) (\$17,491) -25% (\$18,929) \$220,508 \$270,016 22% \$257,535 \$142,323 \$173,678 22% \$179,992 \$243,711 \$266,163 9% \$275,245 (\$23,457) (\$17,491) -25% (\$18,929) \$243,711 \$266,163 9% \$275,245 (\$23,457) (\$17,491) -25% (\$18,929) \$243,711 \$266,163 9% \$275,245 (\$23,457) (\$17,491) -25% (\$18,929) \$220,254 \$248,672 13% \$256,316 \$254 \$21,344 8,303% \$1,219 n/a n/a |

# Expenses by Functional Grouping

Report Run Date: 5/17/2019 Page 2 of 8

|                                      |           |           |           |              |                           | 7 II III LIIC LOIL        |
|--------------------------------------|-----------|-----------|-----------|--------------|---------------------------|---------------------------|
| Revenue Details                      |           |           |           |              |                           |                           |
|                                      | FY 2016   | FY 2017   | FY 2018   | FY 2018      | FY 2018                   | FY 2018                   |
|                                      | Ŧ         | <b>.</b>  | <b>.</b>  |              | Temporarily               | Permanently               |
| Operating Revenue                    | Total     | Total     | Total     | Unrestricted | Restricted                | Restricted                |
| Earned - Program                     |           |           |           |              |                           |                           |
| Membership revenue                   | \$21,150  | \$23,000  | \$27,763  | \$27,763     |                           | n/a                       |
| Tuitions and registration fees       | \$20,077  | \$21,665  | \$20,739  | \$20,739     |                           | n/a                       |
| Other program revenue                | \$32,737  | \$33,647  | \$27,942  | \$27,942     |                           | n/a                       |
| Total earned - program               | \$73,964  | \$78,312  | \$76,444  | \$76,444     | \$0                       | n/a                       |
| Earned - Non-program                 |           |           |           |              |                           |                           |
| Other earned revenue                 | \$26,706  | \$30,505  | \$44,834  | \$44,834     |                           | n/a                       |
| Total earned - non-program           | \$26,706  | \$30,505  | \$44,834  | \$44,834     | \$0                       | n/a                       |
| Total earned revenue                 | \$100,670 | \$108,817 | \$121,278 | \$121,278    |                           | n/a                       |
|                                      |           |           |           |              |                           |                           |
|                                      | FY 2016   | FY 2017   | FY 2018   | FY 2018      | FY 2018                   | FY 2018                   |
| Contributed                          | Total     | Total     | Total     | Unrestricted | Temporarily<br>Restricted | Permanently<br>Restricted |
|                                      |           |           |           |              | Restricted                | Restricted                |
| Trustee & board                      | \$7,820   | \$7,320   | \$3,670   | \$3,670      |                           |                           |
| Individual                           | \$41,624  | \$61,917  | \$40,235  | \$40,235     |                           |                           |
| Corporate                            | \$22,150  | \$26,100  | \$18,250  | \$18,250     |                           |                           |
| Foundation                           | \$6,164   | \$16,586  | \$8,919   | \$8,919      |                           |                           |
| County government                    | \$19,000  | \$20,225  | \$22,285  | \$22,285     |                           |                           |
| State government                     | \$21,975  | \$28,750  | \$42,687  | \$42,687     |                           |                           |
| In-kind operating contributions      | \$23,457  | \$17,491  | \$18,929  | \$18,929     |                           |                           |
| Other contributions                  | \$1,093   | \$292     | \$196     | \$196        |                           |                           |
| Net assets released from restriction | \$0       | \$0       | \$0       |              |                           |                           |
| Total contributed revenue            | \$143,283 | \$178,681 | \$155,171 | \$155,171    |                           |                           |
| Operating investment revenue         | \$12      | \$9       | \$15      | \$15         |                           |                           |
| Total operating revenue              | \$243,965 | \$287,507 | \$276,464 | \$276,464    |                           |                           |
| Total operating revenue less in-kind | \$220,508 | \$270,016 | \$257,535 | \$257,535    |                           |                           |
| Total non-operating revenue          |           |           |           |              |                           |                           |
| Total revenue                        | \$243,965 | \$287,507 | \$276,464 | \$276,464    |                           |                           |
| Total revenue less in-kind           | \$243,903 | \$207,507 | \$257,535 | \$257,535    |                           |                           |
| Total revenue less III-KIIIU         | φ22U,5U6  | \$270,010 | φ257,555  | Φ∠57,535     |                           |                           |