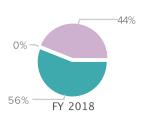

Report Run Date: 5/17/2019 Page 3 of 8

|                                                            |                  |                  |             |                  |             |                    |                        | Art in the LC                          |
|------------------------------------------------------------|------------------|------------------|-------------|------------------|-------------|--------------------|------------------------|----------------------------------------|
| Expense Details                                            |                  |                  |             |                  |             |                    |                        |                                        |
|                                                            | FY 2016<br>Total | FY 2017<br>Total | %<br>Change | FY 2018<br>Total | %<br>Change | FY 2018<br>Program | FY 2018<br>Fundraising | FY 2018<br>General &<br>Administrative |
| Personnel expenses -<br>Operating                          |                  |                  |             |                  |             | 3                  | J.                     |                                        |
| W2 employees (salaries, payroll taxes and fringe benefits) | \$95,891         | \$117,613        | 23%         | \$123,713        | 5%          | \$33,567           | \$0                    | \$90,146                               |
| Independent contractors                                    | \$5,518          | \$4,068          | -26%        | \$6,116          | 50%         | \$6,116            | ·                      |                                        |
| Professional fees                                          | \$1,075          | \$1,085          | 1%          | \$1,095          | 1%          |                    |                        | \$1,095                                |
| Total personnel expenses -<br>Operating                    | \$102,484        | \$122,766        | 20%         | \$130,924        | 7%          | \$39,683           |                        | \$91,241                               |
| Non-personnel expenses -<br>Operating                      |                  |                  |             |                  |             |                    |                        |                                        |
| Advertising and promotion                                  | \$2,904          | \$3,222          | 11%         | \$3,021          | -6%         | \$120              |                        | \$2,901                                |
| Conferences and meetings                                   | \$16,409         | \$16,405         | -0%         | \$17,993         | 10%         | \$8,592            | \$4,157                | \$5,244                                |
| Dues and subscriptions                                     | \$1,278          | \$1,257          | -2%         | \$1,340          | 7%          | \$195              |                        | \$1,145                                |
| Insurance                                                  | \$3,455          | \$3,505          | 1%          | \$4,124          | 18%         | \$623              | \$150                  | \$3,351                                |
| Occupancy costs                                            | \$32,494         | \$33,213         | 2%          | \$36,042         | 9%          |                    |                        | \$36,042                               |
| Office and administration                                  | \$12,399         | \$18,369         | 48%         | \$18,579         | 1%          | \$4,441            | \$746                  | \$13,392                               |
| Printing, postage and shipping                             | \$6,452          | \$4,389          | -32%        | \$4,640          | 6%          | \$1,545            | \$2,245                | \$850                                  |
| Travel                                                     | \$1,546          | \$1,420          | -8%         | \$427            | -70%        |                    |                        | \$427                                  |
| Exhibition costs                                           | \$23,723         | \$23,456         | -1%         | \$19,468         | -17%        | \$19,468           |                        |                                        |
| Interest expense                                           | \$2,057          | \$1,842          | -10%        | \$1,577          | -14%        |                    |                        | \$1,577                                |
| Other operating expenses                                   | \$27,513         | \$24,056         | -13%        | \$21,619         | -10%        | \$801              | \$12,487               | \$8,331                                |
| Depreciation                                               | \$10,997         | \$12,263         | 12%         | \$15,491         | 26%         |                    |                        | \$15,491                               |
| Total non-personnel expenses - Operating                   | \$141,227        | \$143,397        | 2%          | \$144,321        | 1%          | \$35,785           | \$19,785               | \$88,751                               |
| Total operating expenses                                   | \$243,711        | \$266,163        | 9%          | \$275,245        | 3%          | \$75,468           | \$19,785               | \$179,992                              |
| Non-operating personnel expenses                           | \$0              | \$0              | n/a         | \$0              | n/a         |                    |                        |                                        |
| Non-operating non-personnel expenses                       | \$0              | \$0              | n/a         | \$0              | n/a         |                    |                        |                                        |
| Total expenses                                             | \$243,711        | \$266,163        | 9%          | \$275,245        | 3%          | \$75,468           | \$19,785               | \$179,992                              |
| Total expenses less in-kind                                | \$220,254        | \$248,672        | 13%         | \$256,316        | 3%          |                    |                        |                                        |
| Total expenses<br>less depreciation                        | \$232,714        | \$253,900        | 9%          | \$259,754        | 2%          |                    |                        |                                        |
| Total expenses less in-kind and depreciation               | \$209,257        | \$236,409        | 13%         | \$240,825        | 2%          |                    |                        |                                        |