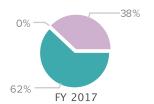

accounting firm.

A display value of -0% signifies a value of less than +/- 0.5%

| FY 2016    | FY 2017                                                                                                                                                                                            | % Change                                                                                                                                                                                                                                                                                                                          | FY 2018                                                                                                                                                                                                                                                                                                                                                                                                          | % Change                                                                                                                                                                                                                                                                                                                                                                                                                                                                                                                                                                                    |
|------------|----------------------------------------------------------------------------------------------------------------------------------------------------------------------------------------------------|-----------------------------------------------------------------------------------------------------------------------------------------------------------------------------------------------------------------------------------------------------------------------------------------------------------------------------------|------------------------------------------------------------------------------------------------------------------------------------------------------------------------------------------------------------------------------------------------------------------------------------------------------------------------------------------------------------------------------------------------------------------|---------------------------------------------------------------------------------------------------------------------------------------------------------------------------------------------------------------------------------------------------------------------------------------------------------------------------------------------------------------------------------------------------------------------------------------------------------------------------------------------------------------------------------------------------------------------------------------------|
|            |                                                                                                                                                                                                    |                                                                                                                                                                                                                                                                                                                                   |                                                                                                                                                                                                                                                                                                                                                                                                                  |                                                                                                                                                                                                                                                                                                                                                                                                                                                                                                                                                                                             |
| \$73,964   | \$78,312                                                                                                                                                                                           | 6%                                                                                                                                                                                                                                                                                                                                | \$76,444                                                                                                                                                                                                                                                                                                                                                                                                         | -2%                                                                                                                                                                                                                                                                                                                                                                                                                                                                                                                                                                                         |
| \$26,706   | \$30,505                                                                                                                                                                                           | 14%                                                                                                                                                                                                                                                                                                                               | \$44,834                                                                                                                                                                                                                                                                                                                                                                                                         | 47%                                                                                                                                                                                                                                                                                                                                                                                                                                                                                                                                                                                         |
| \$100,670  | \$108,817                                                                                                                                                                                          | 8%                                                                                                                                                                                                                                                                                                                                | \$121,278                                                                                                                                                                                                                                                                                                                                                                                                        | 11%                                                                                                                                                                                                                                                                                                                                                                                                                                                                                                                                                                                         |
| \$12       | \$9                                                                                                                                                                                                | -25%                                                                                                                                                                                                                                                                                                                              | \$15                                                                                                                                                                                                                                                                                                                                                                                                             | 67%                                                                                                                                                                                                                                                                                                                                                                                                                                                                                                                                                                                         |
| \$143,283  | \$178,681                                                                                                                                                                                          | 25%                                                                                                                                                                                                                                                                                                                               | \$155,171                                                                                                                                                                                                                                                                                                                                                                                                        | -13%                                                                                                                                                                                                                                                                                                                                                                                                                                                                                                                                                                                        |
| \$243,965  | \$287,507                                                                                                                                                                                          | 18%                                                                                                                                                                                                                                                                                                                               | \$276,464                                                                                                                                                                                                                                                                                                                                                                                                        | -4%                                                                                                                                                                                                                                                                                                                                                                                                                                                                                                                                                                                         |
| (\$23,457) | (\$17,491)                                                                                                                                                                                         | -25%                                                                                                                                                                                                                                                                                                                              | (\$18,929)                                                                                                                                                                                                                                                                                                                                                                                                       | 8%                                                                                                                                                                                                                                                                                                                                                                                                                                                                                                                                                                                          |
| \$220,508  | \$270,016                                                                                                                                                                                          | 22%                                                                                                                                                                                                                                                                                                                               | \$257,535                                                                                                                                                                                                                                                                                                                                                                                                        | -5%                                                                                                                                                                                                                                                                                                                                                                                                                                                                                                                                                                                         |
|            |                                                                                                                                                                                                    |                                                                                                                                                                                                                                                                                                                                   |                                                                                                                                                                                                                                                                                                                                                                                                                  |                                                                                                                                                                                                                                                                                                                                                                                                                                                                                                                                                                                             |
| \$73,446   | \$69,246                                                                                                                                                                                           | -6%                                                                                                                                                                                                                                                                                                                               | \$75,468                                                                                                                                                                                                                                                                                                                                                                                                         | 9%                                                                                                                                                                                                                                                                                                                                                                                                                                                                                                                                                                                          |
| \$27,942   | \$23,239                                                                                                                                                                                           | -17%                                                                                                                                                                                                                                                                                                                              | \$19,785                                                                                                                                                                                                                                                                                                                                                                                                         | -15%                                                                                                                                                                                                                                                                                                                                                                                                                                                                                                                                                                                        |
| \$142,323  | \$173,678                                                                                                                                                                                          | 22%                                                                                                                                                                                                                                                                                                                               | \$179,992                                                                                                                                                                                                                                                                                                                                                                                                        | 4%                                                                                                                                                                                                                                                                                                                                                                                                                                                                                                                                                                                          |
| \$243,711  | \$266,163                                                                                                                                                                                          | 9%                                                                                                                                                                                                                                                                                                                                | \$275,245                                                                                                                                                                                                                                                                                                                                                                                                        | 3%                                                                                                                                                                                                                                                                                                                                                                                                                                                                                                                                                                                          |
| (\$23,457) | (\$17,491)                                                                                                                                                                                         | -25%                                                                                                                                                                                                                                                                                                                              | (\$18,929)                                                                                                                                                                                                                                                                                                                                                                                                       | 8%                                                                                                                                                                                                                                                                                                                                                                                                                                                                                                                                                                                          |
| \$220,254  | \$248,672                                                                                                                                                                                          | 13%                                                                                                                                                                                                                                                                                                                               | \$256,316                                                                                                                                                                                                                                                                                                                                                                                                        | 3%                                                                                                                                                                                                                                                                                                                                                                                                                                                                                                                                                                                          |
| \$254      | \$21,344                                                                                                                                                                                           | 8,303%                                                                                                                                                                                                                                                                                                                            | \$1,219                                                                                                                                                                                                                                                                                                                                                                                                          | -94%                                                                                                                                                                                                                                                                                                                                                                                                                                                                                                                                                                                        |
| ·          | , ,                                                                                                                                                                                                | n/a                                                                                                                                                                                                                                                                                                                               | , ,                                                                                                                                                                                                                                                                                                                                                                                                              | n/a                                                                                                                                                                                                                                                                                                                                                                                                                                                                                                                                                                                         |
| \$254      | \$21,344                                                                                                                                                                                           | 8,303%                                                                                                                                                                                                                                                                                                                            | \$1,219                                                                                                                                                                                                                                                                                                                                                                                                          | -94%                                                                                                                                                                                                                                                                                                                                                                                                                                                                                                                                                                                        |
|            |                                                                                                                                                                                                    | n/a                                                                                                                                                                                                                                                                                                                               |                                                                                                                                                                                                                                                                                                                                                                                                                  | n/a                                                                                                                                                                                                                                                                                                                                                                                                                                                                                                                                                                                         |
|            |                                                                                                                                                                                                    | n/a                                                                                                                                                                                                                                                                                                                               |                                                                                                                                                                                                                                                                                                                                                                                                                  | n/a                                                                                                                                                                                                                                                                                                                                                                                                                                                                                                                                                                                         |
| \$254      | \$21,344                                                                                                                                                                                           | 8,303%                                                                                                                                                                                                                                                                                                                            | \$1,219                                                                                                                                                                                                                                                                                                                                                                                                          | -94%                                                                                                                                                                                                                                                                                                                                                                                                                                                                                                                                                                                        |
|            | \$73,964<br>\$26,706<br>\$100,670<br>\$12<br>\$143,283<br>\$243,965<br>(\$23,457)<br><b>\$220,508</b><br>\$73,446<br>\$27,942<br>\$142,323<br>\$243,711<br>(\$23,457)<br><b>\$220,254</b><br>\$254 | \$73,964 \$78,312<br>\$26,706 \$30,505<br>\$100,670 \$108,817<br>\$12 \$9<br>\$143,283 \$178,681<br>\$243,965 \$287,507<br>(\$23,457) (\$17,491)<br>\$220,508 \$270,016<br>\$73,446 \$69,246<br>\$27,942 \$23,239<br>\$142,323 \$173,678<br>\$243,711 \$266,163<br>(\$23,457) (\$17,491)<br>\$220,254 \$248,672<br>\$254 \$21,344 | \$73,964 \$78,312 6% \$26,706 \$30,505 14% \$100,670 \$108,817 8%  \$12 \$9 -25% \$143,283 \$178,681 25% \$243,965 \$287,507 18%  (\$23,457) (\$17,491) -25% \$220,508 \$270,016 22%  \$73,446 \$69,246 -6% \$27,942 \$23,239 -17% \$142,323 \$173,678 22% \$243,711 \$266,163 9%  (\$23,457) (\$17,491) -25% \$220,254 \$248,672 13%  \$254 \$21,344 8,303% n/a \$254 \$21,344 8,303% n/a \$254 \$21,344 8,303% | \$73,964 \$78,312 6% \$76,444 \$26,706 \$30,505 14% \$44,834 \$100,670 \$108,817 8% \$121,278 \$12 \$9 -25% \$15 \$143,283 \$178,681 25% \$155,171 \$243,965 \$287,507 18% \$276,464 (\$23,457) (\$17,491) -25% (\$18,929) \$220,508 \$270,016 22% \$257,535 \$142,323 \$173,678 22% \$179,992 \$243,711 \$266,163 9% \$275,245 (\$23,457) (\$17,491) -25% (\$18,929) \$243,711 \$266,163 9% \$275,245 (\$23,457) (\$17,491) -25% (\$18,929) \$243,711 \$266,163 9% \$275,245 (\$23,457) (\$17,491) -25% (\$18,929) \$220,254 \$248,672 13% \$256,316 \$254 \$21,344 8,303% \$1,219 n/a n/a |

# Expenses by Functional Grouping

Report Run Date: 5/17/2019 Page 2 of 8

|                                      |           |           |           |              |                           | 7 II III LIIC LOIL        |
|--------------------------------------|-----------|-----------|-----------|--------------|---------------------------|---------------------------|
| Revenue Details                      |           |           |           |              |                           |                           |
|                                      | FY 2016   | FY 2017   | FY 2018   | FY 2018      | FY 2018                   | FY 2018                   |
|                                      | Ŧ         | <b>.</b>  | <b>.</b>  |              | Temporarily               | Permanently               |
| Operating Revenue                    | Total     | Total     | Total     | Unrestricted | Restricted                | Restricted                |
| Earned - Program                     |           |           |           |              |                           |                           |
| Membership revenue                   | \$21,150  | \$23,000  | \$27,763  | \$27,763     |                           | n/a                       |
| Tuitions and registration fees       | \$20,077  | \$21,665  | \$20,739  | \$20,739     |                           | n/a                       |
| Other program revenue                | \$32,737  | \$33,647  | \$27,942  | \$27,942     |                           | n/a                       |
| Total earned - program               | \$73,964  | \$78,312  | \$76,444  | \$76,444     | \$0                       | n/a                       |
| Earned - Non-program                 |           |           |           |              |                           |                           |
| Other earned revenue                 | \$26,706  | \$30,505  | \$44,834  | \$44,834     |                           | n/a                       |
| Total earned - non-program           | \$26,706  | \$30,505  | \$44,834  | \$44,834     | \$0                       | n/a                       |
| Total earned revenue                 | \$100,670 | \$108,817 | \$121,278 | \$121,278    |                           | n/a                       |
|                                      |           |           |           |              |                           |                           |
|                                      | FY 2016   | FY 2017   | FY 2018   | FY 2018      | FY 2018                   | FY 2018                   |
| Contributed                          | Total     | Total     | Total     | Unrestricted | Temporarily<br>Restricted | Permanently<br>Restricted |
|                                      |           |           |           |              | Restricted                | Restricted                |
| Trustee & board                      | \$7,820   | \$7,320   | \$3,670   | \$3,670      |                           |                           |
| Individual                           | \$41,624  | \$61,917  | \$40,235  | \$40,235     |                           |                           |
| Corporate                            | \$22,150  | \$26,100  | \$18,250  | \$18,250     |                           |                           |
| Foundation                           | \$6,164   | \$16,586  | \$8,919   | \$8,919      |                           |                           |
| County government                    | \$19,000  | \$20,225  | \$22,285  | \$22,285     |                           |                           |
| State government                     | \$21,975  | \$28,750  | \$42,687  | \$42,687     |                           |                           |
| In-kind operating contributions      | \$23,457  | \$17,491  | \$18,929  | \$18,929     |                           |                           |
| Other contributions                  | \$1,093   | \$292     | \$196     | \$196        |                           |                           |
| Net assets released from restriction | \$0       | \$0       | \$0       |              |                           |                           |
| Total contributed revenue            | \$143,283 | \$178,681 | \$155,171 | \$155,171    |                           |                           |
| Operating investment revenue         | \$12      | \$9       | \$15      | \$15         |                           |                           |
| Total operating revenue              | \$243,965 | \$287,507 | \$276,464 | \$276,464    |                           |                           |
| Total operating revenue less in-kind | \$220,508 | \$270,016 | \$257,535 | \$257,535    |                           |                           |
| Total non-operating revenue          |           |           |           |              |                           |                           |
| Total revenue                        | \$243,965 | \$287,507 | \$276,464 | \$276,464    |                           |                           |
| Total revenue less in-kind           | \$243,903 | \$207,507 | \$257,535 | \$257,535    |                           |                           |
| Total revenue less III-KIIIU         | φ22U,5U6  | \$270,010 | φ257,555  | Φ∠57,535     |                           |                           |