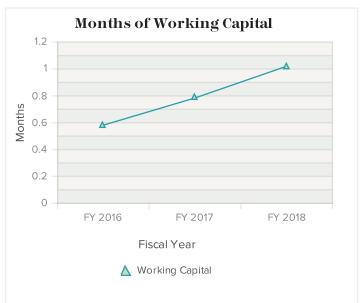

Total Working Capital consists of the resources available for operations, and in this report is calculated as total current assets minus total current liabilities since this organization does not have a disaggregated balance sheet. This calculation of working capital may differ from your internal calculations. Adequate working capital provides financial strength and flexibility to your organization, the ability to meet obligations as they come due, and the ability to take more risks, knowing there is a cushion to fall back on