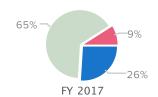

Report Run Date: 5/17/2019 Page 3 of 8

|                                                            |                  |                  |             |                  |             |                    |                        | Art in the LC                          |
|------------------------------------------------------------|------------------|------------------|-------------|------------------|-------------|--------------------|------------------------|----------------------------------------|
| Expense Details                                            |                  |                  |             |                  |             |                    |                        |                                        |
|                                                            | FY 2016<br>Total | FY 2017<br>Total | %<br>Change | FY 2018<br>Total | %<br>Change | FY 2018<br>Program | FY 2018<br>Fundraising | FY 2018<br>General &<br>Administrative |
| Personnel expenses -<br>Operating                          |                  |                  |             |                  |             | 3                  | J.                     |                                        |
| W2 employees (salaries, payroll taxes and fringe benefits) | \$95,891         | \$117,613        | 23%         | \$123,713        | 5%          | \$33,567           | \$0                    | \$90,146                               |
| Independent contractors                                    | \$5,518          | \$4,068          | -26%        | \$6,116          | 50%         | \$6,116            | ·                      |                                        |
| Professional fees                                          | \$1,075          | \$1,085          | 1%          | \$1,095          | 1%          |                    |                        | \$1,095                                |
| Total personnel expenses -<br>Operating                    | \$102,484        | \$122,766        | 20%         | \$130,924        | 7%          | \$39,683           |                        | \$91,241                               |
| Non-personnel expenses -<br>Operating                      |                  |                  |             |                  |             |                    |                        |                                        |
| Advertising and promotion                                  | \$2,904          | \$3,222          | 11%         | \$3,021          | -6%         | \$120              |                        | \$2,901                                |
| Conferences and meetings                                   | \$16,409         | \$16,405         | -0%         | \$17,993         | 10%         | \$8,592            | \$4,157                | \$5,244                                |
| Dues and subscriptions                                     | \$1,278          | \$1,257          | -2%         | \$1,340          | 7%          | \$195              |                        | \$1,145                                |
| Insurance                                                  | \$3,455          | \$3,505          | 1%          | \$4,124          | 18%         | \$623              | \$150                  | \$3,351                                |
| Occupancy costs                                            | \$32,494         | \$33,213         | 2%          | \$36,042         | 9%          |                    |                        | \$36,042                               |
| Office and administration                                  | \$12,399         | \$18,369         | 48%         | \$18,579         | 1%          | \$4,441            | \$746                  | \$13,392                               |
| Printing, postage and shipping                             | \$6,452          | \$4,389          | -32%        | \$4,640          | 6%          | \$1,545            | \$2,245                | \$850                                  |
| Travel                                                     | \$1,546          | \$1,420          | -8%         | \$427            | -70%        |                    |                        | \$427                                  |
| Exhibition costs                                           | \$23,723         | \$23,456         | -1%         | \$19,468         | -17%        | \$19,468           |                        |                                        |
| Interest expense                                           | \$2,057          | \$1,842          | -10%        | \$1,577          | -14%        |                    |                        | \$1,577                                |
| Other operating expenses                                   | \$27,513         | \$24,056         | -13%        | \$21,619         | -10%        | \$801              | \$12,487               | \$8,331                                |
| Depreciation                                               | \$10,997         | \$12,263         | 12%         | \$15,491         | 26%         |                    |                        | \$15,491                               |
| Total non-personnel expenses - Operating                   | \$141,227        | \$143,397        | 2%          | \$144,321        | 1%          | \$35,785           | \$19,785               | \$88,751                               |
| Total operating expenses                                   | \$243,711        | \$266,163        | 9%          | \$275,245        | 3%          | \$75,468           | \$19,785               | \$179,992                              |
| Non-operating personnel expenses                           | \$0              | \$0              | n/a         | \$0              | n/a         |                    |                        |                                        |
| Non-operating non-personnel expenses                       | \$0              | \$0              | n/a         | \$0              | n/a         |                    |                        |                                        |
| Total expenses                                             | \$243,711        | \$266,163        | 9%          | \$275,245        | 3%          | \$75,468           | \$19,785               | \$179,992                              |
| Total expenses less in-kind                                | \$220,254        | \$248,672        | 13%         | \$256,316        | 3%          |                    |                        |                                        |
| Total expenses<br>less depreciation                        | \$232,714        | \$253,900        | 9%          | \$259,754        | 2%          |                    |                        |                                        |
| Total expenses less in-kind and depreciation               | \$209,257        | \$236,409        | 13%         | \$240,825        | 2%          |                    |                        |                                        |