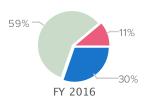

Report Run Date: 5/17/2019 Page 3 of 8

|                                                            |                  |                  |             |                  |             |                    |                        | Art in the LC                          |
|------------------------------------------------------------|------------------|------------------|-------------|------------------|-------------|--------------------|------------------------|----------------------------------------|
| Expense Details                                            |                  |                  |             |                  |             |                    |                        |                                        |
|                                                            | FY 2016<br>Total | FY 2017<br>Total | %<br>Change | FY 2018<br>Total | %<br>Change | FY 2018<br>Program | FY 2018<br>Fundraising | FY 2018<br>General &<br>Administrative |
| Personnel expenses -<br>Operating                          |                  |                  |             |                  |             | 3                  | J.                     |                                        |
| W2 employees (salaries, payroll taxes and fringe benefits) | \$95,891         | \$117,613        | 23%         | \$123,713        | 5%          | \$33,567           | \$0                    | \$90,146                               |
| Independent contractors                                    | \$5,518          | \$4,068          | -26%        | \$6,116          | 50%         | \$6,116            | ·                      |                                        |
| Professional fees                                          | \$1,075          | \$1,085          | 1%          | \$1,095          | 1%          |                    |                        | \$1,095                                |
| Total personnel expenses -<br>Operating                    | \$102,484        | \$122,766        | 20%         | \$130,924        | 7%          | \$39,683           |                        | \$91,241                               |
| Non-personnel expenses -<br>Operating                      |                  |                  |             |                  |             |                    |                        |                                        |
| Advertising and promotion                                  | \$2,904          | \$3,222          | 11%         | \$3,021          | -6%         | \$120              |                        | \$2,901                                |
| Conferences and meetings                                   | \$16,409         | \$16,405         | -0%         | \$17,993         | 10%         | \$8,592            | \$4,157                | \$5,244                                |
| Dues and subscriptions                                     | \$1,278          | \$1,257          | -2%         | \$1,340          | 7%          | \$195              |                        | \$1,145                                |
| Insurance                                                  | \$3,455          | \$3,505          | 1%          | \$4,124          | 18%         | \$623              | \$150                  | \$3,351                                |
| Occupancy costs                                            | \$32,494         | \$33,213         | 2%          | \$36,042         | 9%          |                    |                        | \$36,042                               |
| Office and administration                                  | \$12,399         | \$18,369         | 48%         | \$18,579         | 1%          | \$4,441            | \$746                  | \$13,392                               |
| Printing, postage and shipping                             | \$6,452          | \$4,389          | -32%        | \$4,640          | 6%          | \$1,545            | \$2,245                | \$850                                  |
| Travel                                                     | \$1,546          | \$1,420          | -8%         | \$427            | -70%        |                    |                        | \$427                                  |
| Exhibition costs                                           | \$23,723         | \$23,456         | -1%         | \$19,468         | -17%        | \$19,468           |                        |                                        |
| Interest expense                                           | \$2,057          | \$1,842          | -10%        | \$1,577          | -14%        |                    |                        | \$1,577                                |
| Other operating expenses                                   | \$27,513         | \$24,056         | -13%        | \$21,619         | -10%        | \$801              | \$12,487               | \$8,331                                |
| Depreciation                                               | \$10,997         | \$12,263         | 12%         | \$15,491         | 26%         |                    |                        | \$15,491                               |
| Total non-personnel expenses - Operating                   | \$141,227        | \$143,397        | 2%          | \$144,321        | 1%          | \$35,785           | \$19,785               | \$88,751                               |
| Total operating expenses                                   | \$243,711        | \$266,163        | 9%          | \$275,245        | 3%          | \$75,468           | \$19,785               | \$179,992                              |
| Non-operating personnel expenses                           | \$0              | \$0              | n/a         | \$0              | n/a         |                    |                        |                                        |
| Non-operating non-personnel expenses                       | \$0              | \$0              | n/a         | \$0              | n/a         |                    |                        |                                        |
| Total expenses                                             | \$243,711        | \$266,163        | 9%          | \$275,245        | 3%          | \$75,468           | \$19,785               | \$179,992                              |
| Total expenses less in-kind                                | \$220,254        | \$248,672        | 13%         | \$256,316        | 3%          |                    |                        |                                        |
| Total expenses<br>less depreciation                        | \$232,714        | \$253,900        | 9%          | \$259,754        | 2%          |                    |                        |                                        |
| Total expenses less in-kind and depreciation               | \$209,257        | \$236,409        | 13%         | \$240,825        | 2%          |                    |                        |                                        |