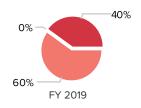

## **Unrestricted Operating Revenue by Source**

Applicant is not audited or reviewed by an independent accounting firm.

| Financial Summary                             |           |           |          |           |        |
|-----------------------------------------------|-----------|-----------|----------|-----------|--------|
| I have shall be all A satisfies               | EV 2040   | EV 2040 0 | / Cl     | EV 2020 % | ( Cl   |
| Unrestricted Activity                         | FY 2018   | FY 2019 % | 6 Change | FY 2020 % | Change |
| Unrestricted operating revenue                |           |           |          |           |        |
| Earned program                                | \$76,444  | \$88,002  | 15%      | \$30,404  | -65%   |
| Earned non-program                            | \$44,834  | \$33,822  | -25%     | \$1,701   | -95%   |
| Total earned revenue                          | \$121,278 | \$121,824 | 0%       | \$32,105  | -74%   |
| Investment revenue                            | \$15      | \$37      | 147%     | \$28      | -24%   |
| Contributed revenue                           | \$155,171 | \$185,974 | 20%      | \$157,622 | -15%   |
| Total unrestricted operating revenue          | \$276,464 | \$307,835 | 11%      | \$189,755 | -38%   |
| Less in-kind                                  | \$18,929  | \$18,569  | -2%      | \$330     | -98%   |
| Unrestricted operating revenue less in-kind   | \$257,535 | \$289,266 | 12%      | \$189,425 | -35%   |
| Operating expenses                            |           |           |          |           |        |
| Program                                       | \$75,468  | \$82,213  | 9%       | \$41,315  | -50%   |
| Management & general                          | \$179,992 | \$173,903 | -3%      | \$160,403 | -8%    |
| Fundraising                                   | \$19,785  | \$24,863  | 26%      | \$3,783   | -85%   |
| Total operating expenses                      | \$275,245 | \$280,979 | 2%       | \$205,501 | -27%   |
| Less in-kind                                  | \$18,929  | \$18,569  | -2%      | \$330     | -98%   |
| Unrestricted operating expenses less in-kind  | \$256,316 | \$262,410 | 2%       | \$205,171 | -22%   |
| Unrestricted change in net assets - operating | \$1,219   | \$26,856  | 2,103%   | -\$15,746 | -159%  |
| Unrestricted change in net assets             | \$1,219   | \$26,856  | 2,103%   | -\$15,746 | -159%  |
| Restricted change in net assets               |           | -\$10,415 | n/a      | \$0       | 100%   |
| Total change in net assets                    | \$1,219   | \$16,441  | 1,249%   | -\$15,746 | -196%  |