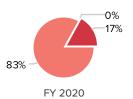

## **Unrestricted Operating Revenue by Source**

Applicant is not audited or reviewed by an independent accounting firm.

| Financial Summary                             |           |           |          |           |        |
|-----------------------------------------------|-----------|-----------|----------|-----------|--------|
| I have shall be all A satisfies               | EV 2040   | EV 2040 0 | / Cl     | EV 2020 % | ( Cl   |
| Unrestricted Activity                         | FY 2018   | FY 2019 % | 6 Change | FY 2020 % | Change |
| Unrestricted operating revenue                |           |           |          |           |        |
| Earned program                                | \$76,444  | \$88,002  | 15%      | \$30,404  | -65%   |
| Earned non-program                            | \$44,834  | \$33,822  | -25%     | \$1,701   | -95%   |
| Total earned revenue                          | \$121,278 | \$121,824 | 0%       | \$32,105  | -74%   |
| Investment revenue                            | \$15      | \$37      | 147%     | \$28      | -24%   |
| Contributed revenue                           | \$155,171 | \$185,974 | 20%      | \$157,622 | -15%   |
| Total unrestricted operating revenue          | \$276,464 | \$307,835 | 11%      | \$189,755 | -38%   |
| Less in-kind                                  | \$18,929  | \$18,569  | -2%      | \$330     | -98%   |
| Unrestricted operating revenue less in-kind   | \$257,535 | \$289,266 | 12%      | \$189,425 | -35%   |
| Operating expenses                            |           |           |          |           |        |
| Program                                       | \$75,468  | \$82,213  | 9%       | \$41,315  | -50%   |
| Management & general                          | \$179,992 | \$173,903 | -3%      | \$160,403 | -8%    |
| Fundraising                                   | \$19,785  | \$24,863  | 26%      | \$3,783   | -85%   |
| Total operating expenses                      | \$275,245 | \$280,979 | 2%       | \$205,501 | -27%   |
| Less in-kind                                  | \$18,929  | \$18,569  | -2%      | \$330     | -98%   |
| Unrestricted operating expenses less in-kind  | \$256,316 | \$262,410 | 2%       | \$205,171 | -22%   |
| Unrestricted change in net assets - operating | \$1,219   | \$26,856  | 2,103%   | -\$15,746 | -159%  |
| Unrestricted change in net assets             | \$1,219   | \$26,856  | 2,103%   | -\$15,746 | -159%  |
| Restricted change in net assets               |           | -\$10,415 | n/a      | \$0       | 100%   |
| Total change in net assets                    | \$1,219   | \$16,441  | 1,249%   | -\$15,746 | -196%  |