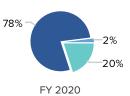

## **Unrestricted Operating Revenue by Source**

# **Operating Expenses by Functional Grouping**

|           |                                                                   |                                                                                                                             |                                                                                                                                                                                                                                                                                                                                                                                 | Art in the Lort                                                                                                                                                                                                                                                                                                                                                                                                                                                                                                     |
|-----------|-------------------------------------------------------------------|-----------------------------------------------------------------------------------------------------------------------------|---------------------------------------------------------------------------------------------------------------------------------------------------------------------------------------------------------------------------------------------------------------------------------------------------------------------------------------------------------------------------------|---------------------------------------------------------------------------------------------------------------------------------------------------------------------------------------------------------------------------------------------------------------------------------------------------------------------------------------------------------------------------------------------------------------------------------------------------------------------------------------------------------------------|
|           |                                                                   |                                                                                                                             |                                                                                                                                                                                                                                                                                                                                                                                 |                                                                                                                                                                                                                                                                                                                                                                                                                                                                                                                     |
| FY 2018   | FY 2019                                                           | FY 2020                                                                                                                     | FY 2020                                                                                                                                                                                                                                                                                                                                                                         | FY 2020                                                                                                                                                                                                                                                                                                                                                                                                                                                                                                             |
| Total     | Total                                                             | Total                                                                                                                       | Unrestricted                                                                                                                                                                                                                                                                                                                                                                    | Restricted                                                                                                                                                                                                                                                                                                                                                                                                                                                                                                          |
|           |                                                                   |                                                                                                                             |                                                                                                                                                                                                                                                                                                                                                                                 |                                                                                                                                                                                                                                                                                                                                                                                                                                                                                                                     |
| \$27,763  | \$32,630                                                          |                                                                                                                             | \$0                                                                                                                                                                                                                                                                                                                                                                             | \$0                                                                                                                                                                                                                                                                                                                                                                                                                                                                                                                 |
|           |                                                                   |                                                                                                                             |                                                                                                                                                                                                                                                                                                                                                                                 |                                                                                                                                                                                                                                                                                                                                                                                                                                                                                                                     |
|           |                                                                   |                                                                                                                             |                                                                                                                                                                                                                                                                                                                                                                                 |                                                                                                                                                                                                                                                                                                                                                                                                                                                                                                                     |
| \$20,739  | \$27,576                                                          | \$12,898                                                                                                                    | \$12,898                                                                                                                                                                                                                                                                                                                                                                        |                                                                                                                                                                                                                                                                                                                                                                                                                                                                                                                     |
|           |                                                                   |                                                                                                                             |                                                                                                                                                                                                                                                                                                                                                                                 |                                                                                                                                                                                                                                                                                                                                                                                                                                                                                                                     |
|           |                                                                   | \$13,898                                                                                                                    | \$13,898                                                                                                                                                                                                                                                                                                                                                                        |                                                                                                                                                                                                                                                                                                                                                                                                                                                                                                                     |
|           |                                                                   |                                                                                                                             |                                                                                                                                                                                                                                                                                                                                                                                 |                                                                                                                                                                                                                                                                                                                                                                                                                                                                                                                     |
|           |                                                                   |                                                                                                                             |                                                                                                                                                                                                                                                                                                                                                                                 |                                                                                                                                                                                                                                                                                                                                                                                                                                                                                                                     |
| \$27,942  | \$27,796                                                          | \$3,608                                                                                                                     | \$3,608                                                                                                                                                                                                                                                                                                                                                                         |                                                                                                                                                                                                                                                                                                                                                                                                                                                                                                                     |
| \$76,444  | \$88,002                                                          | \$30,404                                                                                                                    | \$30,404                                                                                                                                                                                                                                                                                                                                                                        |                                                                                                                                                                                                                                                                                                                                                                                                                                                                                                                     |
|           |                                                                   |                                                                                                                             |                                                                                                                                                                                                                                                                                                                                                                                 |                                                                                                                                                                                                                                                                                                                                                                                                                                                                                                                     |
|           |                                                                   |                                                                                                                             |                                                                                                                                                                                                                                                                                                                                                                                 |                                                                                                                                                                                                                                                                                                                                                                                                                                                                                                                     |
|           |                                                                   |                                                                                                                             |                                                                                                                                                                                                                                                                                                                                                                                 |                                                                                                                                                                                                                                                                                                                                                                                                                                                                                                                     |
|           |                                                                   |                                                                                                                             |                                                                                                                                                                                                                                                                                                                                                                                 |                                                                                                                                                                                                                                                                                                                                                                                                                                                                                                                     |
|           |                                                                   |                                                                                                                             |                                                                                                                                                                                                                                                                                                                                                                                 |                                                                                                                                                                                                                                                                                                                                                                                                                                                                                                                     |
| \$44,834  | \$33,822                                                          | \$1,701                                                                                                                     | \$1,701                                                                                                                                                                                                                                                                                                                                                                         |                                                                                                                                                                                                                                                                                                                                                                                                                                                                                                                     |
| \$44,834  | \$33,822                                                          | \$1,701                                                                                                                     | \$1,701                                                                                                                                                                                                                                                                                                                                                                         |                                                                                                                                                                                                                                                                                                                                                                                                                                                                                                                     |
| \$121,278 | \$121,824                                                         | \$32,105                                                                                                                    | \$32,105                                                                                                                                                                                                                                                                                                                                                                        |                                                                                                                                                                                                                                                                                                                                                                                                                                                                                                                     |
|           | Total<br>\$27,763<br>\$20,739<br>\$27,942<br>\$76,444<br>\$44,834 | Total Total  \$27,763 \$32,630  \$20,739 \$27,576  \$27,942 \$27,796 \$76,444 \$88,002  \$44,834 \$33,822 \$44,834 \$33,822 | Total         Total         Total           \$27,763         \$32,630           \$20,739         \$27,576         \$12,898           \$13,898         \$13,898           \$27,942         \$27,796         \$3,608           \$76,444         \$88,002         \$30,404           \$44,834         \$33,822         \$1,701           \$44,834         \$33,822         \$1,701 | Total         Total         Total         Unrestricted           \$27,763         \$32,630         \$0           \$20,739         \$27,576         \$12,898         \$12,898           \$13,898         \$13,898         \$13,898           \$27,942         \$27,796         \$3,608         \$3,608           \$76,444         \$88,002         \$30,404         \$30,404           \$44,834         \$33,822         \$1,701         \$1,701           \$44,834         \$33,822         \$1,701         \$1,701 |