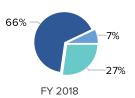

# **Operating Expenses by Functional Grouping**

|           |                                                                   |                                                                                                                             |                                                                                                                                                                                                                                                                                                                                                                                 | Art in the Lort                                                                                                                                                                                                                                                                                                                                                                                                                                                                                                     |
|-----------|-------------------------------------------------------------------|-----------------------------------------------------------------------------------------------------------------------------|---------------------------------------------------------------------------------------------------------------------------------------------------------------------------------------------------------------------------------------------------------------------------------------------------------------------------------------------------------------------------------|---------------------------------------------------------------------------------------------------------------------------------------------------------------------------------------------------------------------------------------------------------------------------------------------------------------------------------------------------------------------------------------------------------------------------------------------------------------------------------------------------------------------|
|           |                                                                   |                                                                                                                             |                                                                                                                                                                                                                                                                                                                                                                                 |                                                                                                                                                                                                                                                                                                                                                                                                                                                                                                                     |
| FY 2018   | FY 2019                                                           | FY 2020                                                                                                                     | FY 2020                                                                                                                                                                                                                                                                                                                                                                         | FY 2020                                                                                                                                                                                                                                                                                                                                                                                                                                                                                                             |
| Total     | Total                                                             | Total                                                                                                                       | Unrestricted                                                                                                                                                                                                                                                                                                                                                                    | Restricted                                                                                                                                                                                                                                                                                                                                                                                                                                                                                                          |
|           |                                                                   |                                                                                                                             |                                                                                                                                                                                                                                                                                                                                                                                 |                                                                                                                                                                                                                                                                                                                                                                                                                                                                                                                     |
| \$27,763  | \$32,630                                                          |                                                                                                                             | \$0                                                                                                                                                                                                                                                                                                                                                                             | \$0                                                                                                                                                                                                                                                                                                                                                                                                                                                                                                                 |
|           |                                                                   |                                                                                                                             |                                                                                                                                                                                                                                                                                                                                                                                 |                                                                                                                                                                                                                                                                                                                                                                                                                                                                                                                     |
|           |                                                                   |                                                                                                                             |                                                                                                                                                                                                                                                                                                                                                                                 |                                                                                                                                                                                                                                                                                                                                                                                                                                                                                                                     |
| \$20,739  | \$27,576                                                          | \$12,898                                                                                                                    | \$12,898                                                                                                                                                                                                                                                                                                                                                                        |                                                                                                                                                                                                                                                                                                                                                                                                                                                                                                                     |
|           |                                                                   |                                                                                                                             |                                                                                                                                                                                                                                                                                                                                                                                 |                                                                                                                                                                                                                                                                                                                                                                                                                                                                                                                     |
|           |                                                                   | \$13,898                                                                                                                    | \$13,898                                                                                                                                                                                                                                                                                                                                                                        |                                                                                                                                                                                                                                                                                                                                                                                                                                                                                                                     |
|           |                                                                   |                                                                                                                             |                                                                                                                                                                                                                                                                                                                                                                                 |                                                                                                                                                                                                                                                                                                                                                                                                                                                                                                                     |
|           |                                                                   |                                                                                                                             |                                                                                                                                                                                                                                                                                                                                                                                 |                                                                                                                                                                                                                                                                                                                                                                                                                                                                                                                     |
| \$27,942  | \$27,796                                                          | \$3,608                                                                                                                     | \$3,608                                                                                                                                                                                                                                                                                                                                                                         |                                                                                                                                                                                                                                                                                                                                                                                                                                                                                                                     |
| \$76,444  | \$88,002                                                          | \$30,404                                                                                                                    | \$30,404                                                                                                                                                                                                                                                                                                                                                                        |                                                                                                                                                                                                                                                                                                                                                                                                                                                                                                                     |
|           |                                                                   |                                                                                                                             |                                                                                                                                                                                                                                                                                                                                                                                 |                                                                                                                                                                                                                                                                                                                                                                                                                                                                                                                     |
|           |                                                                   |                                                                                                                             |                                                                                                                                                                                                                                                                                                                                                                                 |                                                                                                                                                                                                                                                                                                                                                                                                                                                                                                                     |
|           |                                                                   |                                                                                                                             |                                                                                                                                                                                                                                                                                                                                                                                 |                                                                                                                                                                                                                                                                                                                                                                                                                                                                                                                     |
|           |                                                                   |                                                                                                                             |                                                                                                                                                                                                                                                                                                                                                                                 |                                                                                                                                                                                                                                                                                                                                                                                                                                                                                                                     |
|           |                                                                   |                                                                                                                             |                                                                                                                                                                                                                                                                                                                                                                                 |                                                                                                                                                                                                                                                                                                                                                                                                                                                                                                                     |
| \$44,834  | \$33,822                                                          | \$1,701                                                                                                                     | \$1,701                                                                                                                                                                                                                                                                                                                                                                         |                                                                                                                                                                                                                                                                                                                                                                                                                                                                                                                     |
| \$44,834  | \$33,822                                                          | \$1,701                                                                                                                     | \$1,701                                                                                                                                                                                                                                                                                                                                                                         |                                                                                                                                                                                                                                                                                                                                                                                                                                                                                                                     |
| \$121,278 | \$121,824                                                         | \$32,105                                                                                                                    | \$32,105                                                                                                                                                                                                                                                                                                                                                                        |                                                                                                                                                                                                                                                                                                                                                                                                                                                                                                                     |
|           | Total<br>\$27,763<br>\$20,739<br>\$27,942<br>\$76,444<br>\$44,834 | Total Total  \$27,763 \$32,630  \$20,739 \$27,576  \$27,942 \$27,796 \$76,444 \$88,002  \$44,834 \$33,822 \$44,834 \$33,822 | Total         Total         Total           \$27,763         \$32,630           \$20,739         \$27,576         \$12,898           \$13,898         \$13,898           \$27,942         \$27,796         \$3,608           \$76,444         \$88,002         \$30,404           \$44,834         \$33,822         \$1,701           \$44,834         \$33,822         \$1,701 | Total         Total         Total         Unrestricted           \$27,763         \$32,630         \$0           \$20,739         \$27,576         \$12,898         \$12,898           \$13,898         \$13,898         \$13,898           \$27,942         \$27,796         \$3,608         \$3,608           \$76,444         \$88,002         \$30,404         \$30,404           \$44,834         \$33,822         \$1,701         \$1,701           \$44,834         \$33,822         \$1,701         \$1,701 |