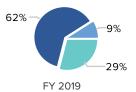

## **Unrestricted Operating Revenue by Source**

# **Operating Expenses by Functional Grouping**

|           |                                                                   |                                                                                                                             |                                                                                                                                                                                                                                                                                                                                                                                 | Art in the Lort                                                                                                                                                                                                                                                                                                                                                                                                                                                                                                     |
|-----------|-------------------------------------------------------------------|-----------------------------------------------------------------------------------------------------------------------------|---------------------------------------------------------------------------------------------------------------------------------------------------------------------------------------------------------------------------------------------------------------------------------------------------------------------------------------------------------------------------------|---------------------------------------------------------------------------------------------------------------------------------------------------------------------------------------------------------------------------------------------------------------------------------------------------------------------------------------------------------------------------------------------------------------------------------------------------------------------------------------------------------------------|
|           |                                                                   |                                                                                                                             |                                                                                                                                                                                                                                                                                                                                                                                 |                                                                                                                                                                                                                                                                                                                                                                                                                                                                                                                     |
| FY 2018   | FY 2019                                                           | FY 2020                                                                                                                     | FY 2020                                                                                                                                                                                                                                                                                                                                                                         | FY 2020                                                                                                                                                                                                                                                                                                                                                                                                                                                                                                             |
| Total     | Total                                                             | Total                                                                                                                       | Unrestricted                                                                                                                                                                                                                                                                                                                                                                    | Restricted                                                                                                                                                                                                                                                                                                                                                                                                                                                                                                          |
|           |                                                                   |                                                                                                                             |                                                                                                                                                                                                                                                                                                                                                                                 |                                                                                                                                                                                                                                                                                                                                                                                                                                                                                                                     |
| \$27,763  | \$32,630                                                          |                                                                                                                             | \$0                                                                                                                                                                                                                                                                                                                                                                             | \$0                                                                                                                                                                                                                                                                                                                                                                                                                                                                                                                 |
|           |                                                                   |                                                                                                                             |                                                                                                                                                                                                                                                                                                                                                                                 |                                                                                                                                                                                                                                                                                                                                                                                                                                                                                                                     |
|           |                                                                   |                                                                                                                             |                                                                                                                                                                                                                                                                                                                                                                                 |                                                                                                                                                                                                                                                                                                                                                                                                                                                                                                                     |
| \$20,739  | \$27,576                                                          | \$12,898                                                                                                                    | \$12,898                                                                                                                                                                                                                                                                                                                                                                        |                                                                                                                                                                                                                                                                                                                                                                                                                                                                                                                     |
|           |                                                                   |                                                                                                                             |                                                                                                                                                                                                                                                                                                                                                                                 |                                                                                                                                                                                                                                                                                                                                                                                                                                                                                                                     |
|           |                                                                   | \$13,898                                                                                                                    | \$13,898                                                                                                                                                                                                                                                                                                                                                                        |                                                                                                                                                                                                                                                                                                                                                                                                                                                                                                                     |
|           |                                                                   |                                                                                                                             |                                                                                                                                                                                                                                                                                                                                                                                 |                                                                                                                                                                                                                                                                                                                                                                                                                                                                                                                     |
|           |                                                                   |                                                                                                                             |                                                                                                                                                                                                                                                                                                                                                                                 |                                                                                                                                                                                                                                                                                                                                                                                                                                                                                                                     |
| \$27,942  | \$27,796                                                          | \$3,608                                                                                                                     | \$3,608                                                                                                                                                                                                                                                                                                                                                                         |                                                                                                                                                                                                                                                                                                                                                                                                                                                                                                                     |
| \$76,444  | \$88,002                                                          | \$30,404                                                                                                                    | \$30,404                                                                                                                                                                                                                                                                                                                                                                        |                                                                                                                                                                                                                                                                                                                                                                                                                                                                                                                     |
|           |                                                                   |                                                                                                                             |                                                                                                                                                                                                                                                                                                                                                                                 |                                                                                                                                                                                                                                                                                                                                                                                                                                                                                                                     |
|           |                                                                   |                                                                                                                             |                                                                                                                                                                                                                                                                                                                                                                                 |                                                                                                                                                                                                                                                                                                                                                                                                                                                                                                                     |
|           |                                                                   |                                                                                                                             |                                                                                                                                                                                                                                                                                                                                                                                 |                                                                                                                                                                                                                                                                                                                                                                                                                                                                                                                     |
|           |                                                                   |                                                                                                                             |                                                                                                                                                                                                                                                                                                                                                                                 |                                                                                                                                                                                                                                                                                                                                                                                                                                                                                                                     |
|           |                                                                   |                                                                                                                             |                                                                                                                                                                                                                                                                                                                                                                                 |                                                                                                                                                                                                                                                                                                                                                                                                                                                                                                                     |
| \$44,834  | \$33,822                                                          | \$1,701                                                                                                                     | \$1,701                                                                                                                                                                                                                                                                                                                                                                         |                                                                                                                                                                                                                                                                                                                                                                                                                                                                                                                     |
| \$44,834  | \$33,822                                                          | \$1,701                                                                                                                     | \$1,701                                                                                                                                                                                                                                                                                                                                                                         |                                                                                                                                                                                                                                                                                                                                                                                                                                                                                                                     |
| \$121,278 | \$121,824                                                         | \$32,105                                                                                                                    | \$32,105                                                                                                                                                                                                                                                                                                                                                                        |                                                                                                                                                                                                                                                                                                                                                                                                                                                                                                                     |
|           | Total<br>\$27,763<br>\$20,739<br>\$27,942<br>\$76,444<br>\$44,834 | Total Total  \$27,763 \$32,630  \$20,739 \$27,576  \$27,942 \$27,796 \$76,444 \$88,002  \$44,834 \$33,822 \$44,834 \$33,822 | Total         Total         Total           \$27,763         \$32,630           \$20,739         \$27,576         \$12,898           \$13,898         \$13,898           \$27,942         \$27,796         \$3,608           \$76,444         \$88,002         \$30,404           \$44,834         \$33,822         \$1,701           \$44,834         \$33,822         \$1,701 | Total         Total         Total         Unrestricted           \$27,763         \$32,630         \$0           \$20,739         \$27,576         \$12,898         \$12,898           \$13,898         \$13,898         \$13,898           \$27,942         \$27,796         \$3,608         \$3,608           \$76,444         \$88,002         \$30,404         \$30,404           \$44,834         \$33,822         \$1,701         \$1,701           \$44,834         \$33,822         \$1,701         \$1,701 |