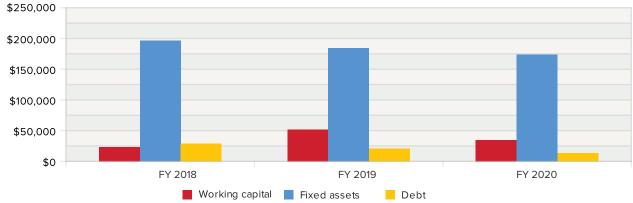

| arrative |
|----------|
|          |
|          |
|          |
|          |

| FY 2018 | n/a |
|---------|-----|
| FY 2019 | n/a |
| FY 2020 | n/a |

|                                                          |                       |                       |              | Al                   | t in the Lor         |
|----------------------------------------------------------|-----------------------|-----------------------|--------------|----------------------|----------------------|
| Balance Sheet                                            |                       |                       |              |                      |                      |
| Assets                                                   | FY 2018               | FY 2019               | % Change     | FY 2020              | % Change             |
| Current assets                                           |                       |                       |              |                      |                      |
| Cash and cash equivalents                                | \$74,602              | \$84,453              | 13%          | \$100,162            | 19%                  |
| Receivables                                              | \$52,305              | \$56,710              | 8%           | \$30,541             | -46%                 |
| Investments - current                                    |                       |                       | n/a          |                      | n/a                  |
| Prepaid expenses & other                                 | \$2,001               | \$2,858               | 43%          | \$2,495              | -13%                 |
| Total current assets                                     | \$128,908             | \$144,021             | 12%          | \$133,198            | -8%                  |
| Long-term/non-current assets                             |                       |                       |              |                      |                      |
| Investments - non current                                |                       |                       | n/a          |                      | n/a                  |
| Fixed assets (net of accumulated depreciation)           | \$196,793             | \$184,472             | -6%          | \$173,464            | -6%                  |
| Non-current assets not listed above                      | \$531                 | \$376                 | -29%         | \$220                | -41%                 |
| Total long-term/non-current assets                       | \$197,324             | \$184,848             | -6%          | \$173,684            | -6%                  |
| Total assets                                             | \$326,232             | \$328,869             | 1%           | \$306,882            | -7%                  |
| Liabilities & Net Assets                                 | FY 2018               | FY 2019               | % Change     | FY 2020              | % Change             |
| Current liabilities                                      |                       |                       |              |                      |                      |
| Accounts payable and accrued expenses                    | \$14,740              | \$11,514              | -22%         | \$4,121              | -64%                 |
| Deferred revenue                                         |                       |                       | n/a          | \$30,693             | n/a                  |
| Loans - current                                          | \$8,102               | \$8,516               | 5%           | \$5,805              | -32%                 |
| Additional current liabilities not listed above          | \$82,658              | \$72,487              | -12%         | \$57,659             | -20%                 |
| Total current liabilities                                | \$105,500             | \$92,517              | -12%         | \$98,278             | 6%                   |
| Long-term/non-current liabilities                        |                       |                       |              |                      |                      |
| Long-term/non-current loans                              | \$20,822              | \$12,306              | -41%         | \$8,016              | -35%                 |
| Additional long-term/non-current liabilities not         |                       |                       | ,            |                      | ,                    |
| listed above                                             | ¢20.022               | ¢12.200               | n/a          | ¢0.010               | n/a                  |
| Total long-term/non-current liabilities Total liabilites | \$20,822<br>\$126,322 | \$12,306<br>\$104,823 | -41%<br>-17% | \$8,016<br>\$106,294 | -35%<br>1%           |
| Total net assets                                         | \$126,322             | \$224,046             | 12%          | \$200,588            | -10%                 |
| Total liabilities & net assets                           | \$326,232             | \$328,869             | 12%          | \$306,882            | -10%<br>- <b>7</b> % |
| Total habilities & Het assets                            | Ψ020,202              | ψ020,000              | 170          | φοσο,σο2             | 770                  |

# Balance Sheet Narrative

| FY 2018 | n/a |
|---------|-----|
| FY 2019 | n/a |
| FY 2020 | n/a |

| Balance Sheet Metrics               |           |           |          |           |          |
|-------------------------------------|-----------|-----------|----------|-----------|----------|
|                                     | FY 2018   | FY 2019   | % Change | FY 2020   | % Change |
| Months of operating cash Total      | 3.25      | 3.61      | 11%      | 5.85      | 62%      |
| Working capital Total               | \$23,408  | \$51,504  | 120%     | \$34,920  | -32%     |
| Current ratio Total                 | 1.22      | 1.56      | 27%      | 1.36      | -13%     |
| Net assets as a % of total expenses | 73%       | 80%       | 10%      | 98%       | 22%      |
| Fixed assets (net)                  | \$196,793 | \$184,472 | -6%      | \$173,464 | -6%      |
| Condition of fixed assets           |           |           |          | 60%       |          |
| Leverage Total                      | 9%        | 6%        | -29%     | 5%        | -29%     |
| Total debt                          | \$28,924  | \$20,822  | -28%     | \$13,821  | -34%     |
| Debt service impact                 | 4%        | 3%        | -1%      | 3%        | -7%      |

Fixed assets (net) is the value of all land, buildings, equipment, leasehold improvements and other property and equipment owned by the organization. It is calculated net of accumulated depreciation to reflect the reduction in the value of an asset as it ages and is used.