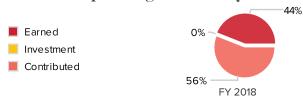

## **Unrestricted Operating Revenue by Source**

Applicant is not audited or reviewed by an independent accounting firm.

| Financial Summary                             |           |           |          |           |        |
|-----------------------------------------------|-----------|-----------|----------|-----------|--------|
| I have shall be all A satisfies               | EV 2040   | EV 2040 0 | / Cl     | EV 2020 % | ( Cl   |
| Unrestricted Activity                         | FY 2018   | FY 2019 % | 6 Change | FY 2020 % | Change |
| Unrestricted operating revenue                |           |           |          |           |        |
| Earned program                                | \$76,444  | \$88,002  | 15%      | \$30,404  | -65%   |
| Earned non-program                            | \$44,834  | \$33,822  | -25%     | \$1,701   | -95%   |
| Total earned revenue                          | \$121,278 | \$121,824 | 0%       | \$32,105  | -74%   |
| Investment revenue                            | \$15      | \$37      | 147%     | \$28      | -24%   |
| Contributed revenue                           | \$155,171 | \$185,974 | 20%      | \$157,622 | -15%   |
| Total unrestricted operating revenue          | \$276,464 | \$307,835 | 11%      | \$189,755 | -38%   |
| Less in-kind                                  | \$18,929  | \$18,569  | -2%      | \$330     | -98%   |
| Unrestricted operating revenue less in-kind   | \$257,535 | \$289,266 | 12%      | \$189,425 | -35%   |
| Operating expenses                            |           |           |          |           |        |
| Program                                       | \$75,468  | \$82,213  | 9%       | \$41,315  | -50%   |
| Management & general                          | \$179,992 | \$173,903 | -3%      | \$160,403 | -8%    |
| Fundraising                                   | \$19,785  | \$24,863  | 26%      | \$3,783   | -85%   |
| Total operating expenses                      | \$275,245 | \$280,979 | 2%       | \$205,501 | -27%   |
| Less in-kind                                  | \$18,929  | \$18,569  | -2%      | \$330     | -98%   |
| Unrestricted operating expenses less in-kind  | \$256,316 | \$262,410 | 2%       | \$205,171 | -22%   |
| Unrestricted change in net assets - operating | \$1,219   | \$26,856  | 2,103%   | -\$15,746 | -159%  |
| Unrestricted change in net assets             | \$1,219   | \$26,856  | 2,103%   | -\$15,746 | -159%  |
| Restricted change in net assets               |           | -\$10,415 | n/a      | \$0       | 100%   |
| Total change in net assets                    | \$1,219   | \$16,441  | 1,249%   | -\$15,746 | -196%  |