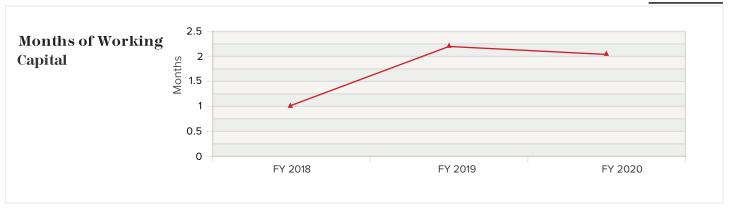

# Balance Sheet Narrative

| FY 2018 | n/a |
|---------|-----|
| FY 2019 | n/a |
| FY 2020 | n/a |

| Balance Sheet Metrics               |           |           |          |           |          |
|-------------------------------------|-----------|-----------|----------|-----------|----------|
|                                     | FY 2018   | FY 2019   | % Change | FY 2020   | % Change |
| Months of operating cash Total      | 3.25      | 3.61      | 11%      | 5.85      | 62%      |
| Working capital Total               | \$23,408  | \$51,504  | 120%     | \$34,920  | -32%     |
| Current ratio Total                 | 1.22      | 1.56      | 27%      | 1.36      | -13%     |
| Net assets as a % of total expenses | 73%       | 80%       | 10%      | 98%       | 22%      |
| Fixed assets (net)                  | \$196,793 | \$184,472 | -6%      | \$173,464 | -6%      |
| Condition of fixed assets           |           |           |          | 60%       |          |
| Leverage Total                      | 9%        | 6%        | -29%     | 5%        | -29%     |
| Total debt                          | \$28,924  | \$20,822  | -28%     | \$13,821  | -34%     |
| Debt service impact                 | 4%        | 3%        | -1%      | 3%        | -7%      |

Working capital (Current Assets minus Current Liabilities) consists of the resources available for operations. This calculation of working capital may differ from your internal calculations. Adequate working capital provides financial strength and flexibility to your organization, the ability to meet obligations as they come due, and the ability to take more risks, knowing there is a cushion to fall back on.