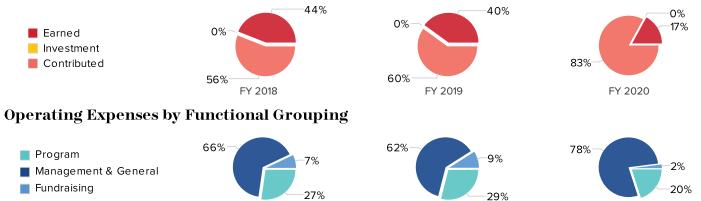

$280,979 | 2%       | \$205,501 | -27%     |
| Change in net assets | \$1,219   | \$16,441  | 1,249%   | -\$15,746 | -196%    |
| Total net assets     | \$199,910 | \$224,046 | 12%      | \$200,588 | -10%     |
|                      |           |           |          |           |          |

Organizations with expenses under \$50,000 do not have the option to enter net assets.

FY 2018

| Revenue & expense summary   | FY 2018   | FY 2019   | % Change | FY 2020   | % Change |
|-----------------------------|-----------|-----------|----------|-----------|----------|
| Total revenue less in-kind  | \$257,535 | \$278,851 | 8%       | \$189,425 | -32%     |
| Total expenses less in-kind | \$256,316 | \$262,410 | 2%       | \$205,171 | -22%     |

#### Unrestricted Operating Revenue by Source



FY 2019

#### Annual Report

Report Run: 10/20/2022

| Workforce                      |         |         |          |         |          |
|--------------------------------|---------|---------|----------|---------|----------|
| Number of People               | FY 2018 | FY 2019 | % Change | FY 2020 | % Change |
| Employees: Full-time permanent | 1       | 1       | 0%       | 1       | 0%       |
| Employees: Part-time permanent | 8       | 7       | -12%     | 7       | 0%       |
| Volunteers                     | 65      | 65      | 0%       | 28      | -57%     |
| Independent contractors        | 24      | 15      | -38%     | 3       | -80%     |
| Interns and apprentices        |         |         | n/a      |         | n/a      |
| Total positions                | 98      | 88